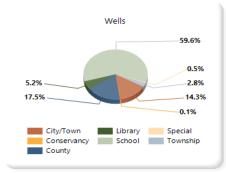

## Property Tax Summary

| Year             | County     | Unit Type   | Unit Name                | Certified Levy |
|------------------|------------|-------------|--------------------------|----------------|
| 2022             | 90 - WELLS | County      | WELLS COUNTY             | \$4,553,567    |
| 2022             | 90 - WELLS | Township    | CHESTER TOWNSHIP         | \$49,457       |
| 2022             | 90 - WELLS | Township    | HARRISON TOWNSHIP        | \$324,224      |
| 2022             | 90 - WELLS | Township    | JACKSON TOWNSHIP         | \$7,753        |
| 2022             | 90 - WELLS | Township    | JEFFERSON TOWNSHIP       | \$63,560       |
| 2022             | 90 - WELLS | Township    | LANCASTER TOWNSHIP       | \$41,416       |
| 2022             | 90 - WELLS | Township    | LIBERTY TOWNSHIP         | \$91,056       |
| 2022             | 90 - WELLS | Township    | NOTTINGHAM TOWNSHIP      | \$49,080       |
| 2022             | 90 - WELLS | Township    | ROCKCREEK TOWNSHIP       | \$48,102       |
| 2022             | 90 - WELLS | Township    | UNION TOWNSHIP           | \$57,508       |
| 2022             | 90 - WELLS | City/Town   | BLUFFTON CIVIL CITY      | \$2,885,529    |
|                  |            | J. 19, 12   |                          | , -,           |
| 2022             | 90 - WELLS | City/Town   | MARKLE CIVIL TOWN        | \$237,842      |
| 2022             | 90 - WELLS | City/Town   | OSSIAN CIVIL TOWN        | \$523,684      |
| 2022             | 90 - WELLS | City/Town   | PONETO CIVIL TOWN        | \$30,668       |
| 2022             | 90 - WELLS | City/Town   | UNIONDALE CIVIL TOWN     | \$22,159       |
| 2022             | 90 - WELLS | 7.          |                          |                |
|                  |            | City/Town   | VERA CRUZ CIVIL TOWN     | \$2,067        |
| 2022             | 90 - WELLS | City/Town   | ZANESVILLE CIVIL TOWN    | \$29,151       |
| 2022             | 90 - WELLS | School      | M.S.D. BLUFFTON-HARRISON | \$4,967,451    |
|                  |            |             | SCHOOL CORP              |                |
| 2022             | 90 - WELLS | School      | NORTHERN WELLS           | \$7,740,612    |
|                  |            |             | COMMUNITY SCHOOL CORP    |                |
| 2022             | 90 - WELLS | School      | SOUTHERN WELLS           | \$2,812,529    |
|                  |            |             | COMMUNITY SCHOOL CORP    |                |
| 2022             | 90 - WELLS | Library     | HUNTINGTON LIBRARY       | \$51,659       |
| 2022             | 90 - WELLS | Library     | WELLS COUNTY PUBLIC      | \$1,296,064    |
|                  |            |             | LIBRARY                  |                |
| 2022             | 90 - WELLS | Special     | WELLS COUNTY SOLID WASTE | \$129,041      |
|                  |            |             | DISTRICT                 |                |
| 2022             | 90 - WELLS | Conservancy | ROCK CREEK CONSERVANCY   | \$31,493       |
| Sum of All Units |            |             |                          | \$26,045,672   |